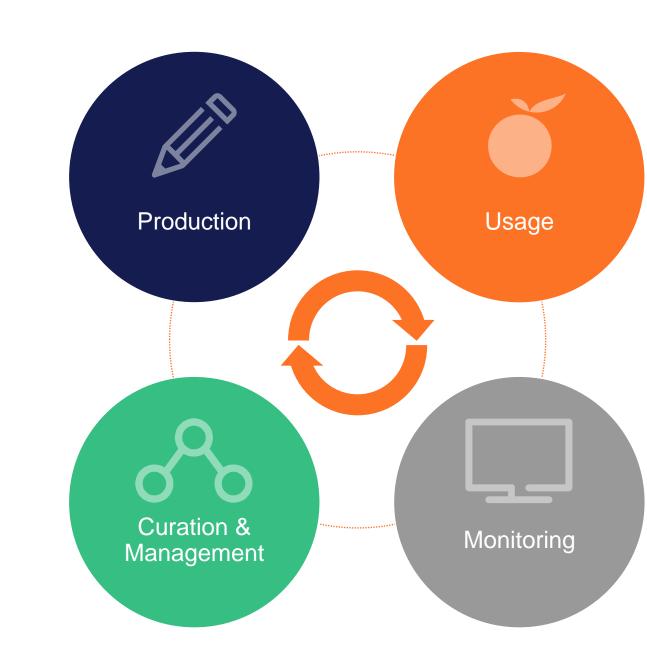

tts performance suite 2025







## Edit topics and processes quickly and easily

Curation & Management

#### **Edit topics and processes quickly and easily**

- Quickly add and edit documents
- Move content using drag & drop

- Direct review through integrated preview
- Modernised look & feel in the Curator





digital adoption



## Individual authorisations for Creator templates

Curation & Management



#### Individual authorisations for Creator templates

- Define authorisation groups per template
- Authorise special functions (e.g. Al) individually





## **Creator - Create and edit E-learning content directly in the browser**





#### **Creator - Create and edit E-learning content directly in the browser**

- Create and edit learning content quickly and efficiently
- Attractive and standardised design thanks