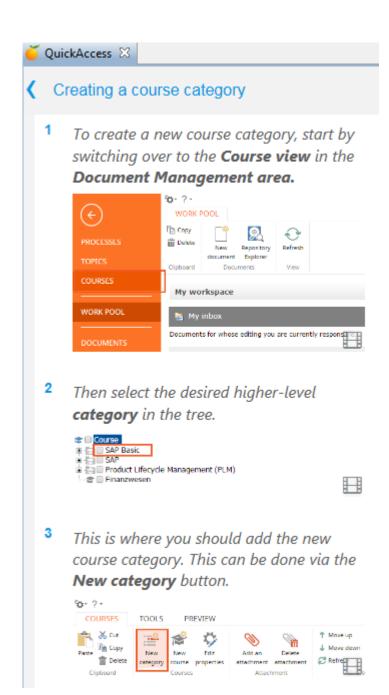

## Guides

This documentation will provide you with a brief insight into the Guide format. Guides lead the users step-by-step through a particular application or task. Guides are created in the Producer of the tts performance suite.

In order to make content suitable and usable for Performance Support purposes, tts performance suite supports the publishing of several export formats from just a single source document. In addition to the E-learning and Documentation formats, which are primarily used for formal learning, Guides can now also be created in a single step since the launch of Release 2016r2 of tts performance suite.

This export format leads the user step-by-step through a particular task. If this involves instructions for an IT application, all export formats can be produced from a single recording. All elements can be managed and structured via the Curator. When doing so, every export format can be assigned to a separate Performance Support Category in order to ensure that the users receive precisely the type of support they require to complete their respective tasks.